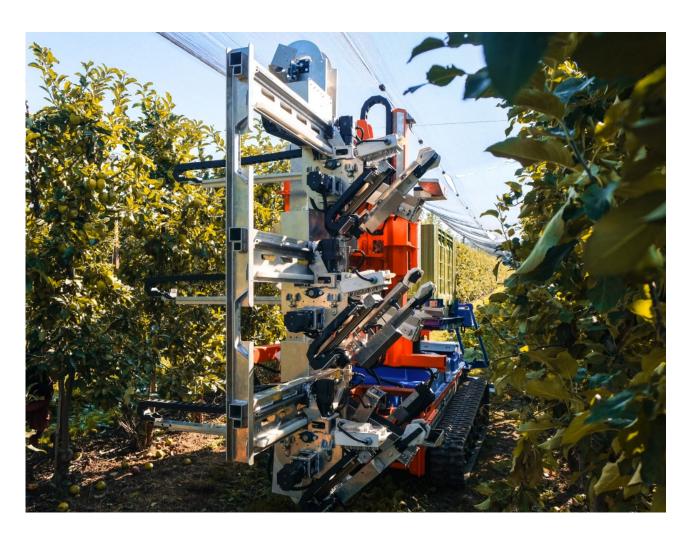

## **Description:**

The Slopehelper apple picker is an innovative solution designed to meet the demands of high-density and intensive orchards. Equipped with three manipulators and an advanced distributing system, this hinged equipment delivers the operational efficiency of six manual laborers.

Apple Picker ensures careful handling of fruit while delivering high efficiency and accuracy throughout the harvesting process. This advanced technology boosts productivity and reduces the need for manual labor, setting a new standard for harvesting solutions in modern agriculture.

## **Technical data sheet:**

Deck material Aluminum Number of hands 3 or 6 Harvesting speed 5000 pcs/h Max height of fruits 3200 mm Min height of fruits 650 mm Sound power level 60 dB